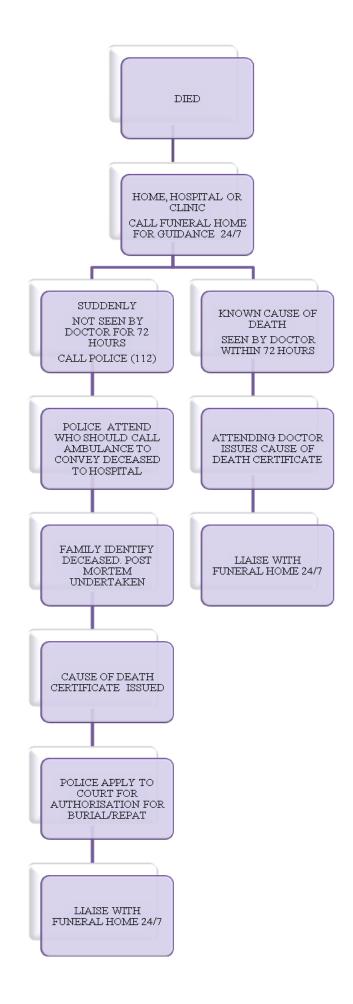

We at ANGEL GUARDIANS FUNERAL HOME are here to help the bereaved family and friends at this sad time.

The flow chart explains the procedures when a loved one passes away, either at home, hospital or a clinic.

Certainly there may be a slight variation to what is shown, however, it all depends on the individual circumstances.

The main thing is DO NOT PANIC or SIGN ANYTHING you do not understand.

Some funeral homes suddenly appear or telephone to offer their services immediately and urge the bereaved family to sign various documents whilst not fully explaining the content. This I feel is an inappropriate way to liaise with a bereaved family.